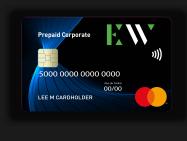

## Payment options

After setting up an EB Account with Eziway, you may pay for permissible costs yourself—post tax—and submit receipts for reimbursement, or use our Salary Packaging Card to access your EB funds at the point of sale. Almost 67% of our clients pay for this benefit by card, largely because:

- it's convenient and simple
- no receipts need be kept
- no claim forms to fill in
- balances can be tracked online via the App, and

### Order your EB Card

Logon to the Eziway portal and go to the Eziway Card Services tab. Select Eziway Salpac Card Application or contact your Client Services Officer for assistance on (03) 8768 5777.