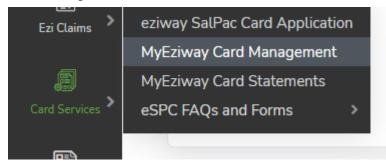

To purchase an FBT Card, follow these steps:

- 1. Login to your Eziway Employee Portal.
- 2. Enter your Username and Password.
- 3. Select Card Services on the left side menu then select MyEziway Card Management.

4. Click on the Purchase FBT Card button from the My Card Information screen.

- 5. A new tab will open in your web browser, taking you directly to EML's secured card order page.
- 6. Follow the on-screen instructions to verify your details and complete your FBT Card purchase.
- 7. Once confirmed, you will receive a confirmation email from EML Payments with a tax invoice attached.