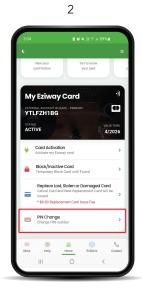

Change your PIN with ease. Login to the website portal, select **Card Services** then **MyEziway Card Management**. Go to the **Pin Change** tab and follow the instructions.

*OR*, login to the MyEziwayAccount app, select **Manage** > **Pin Change**. This will launch a new browser window to change the PIN.