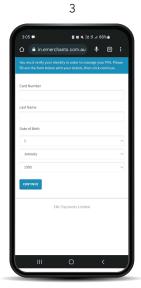

Change your PIN with ease. Login to the website portal, select **Card Services** then **MyEziway Card Management**. Go to the **Pin Change** tab and follow the instructions.

*OR*, login to the MyEziwayAccount app, select **Manage** > **Pin Change**. This will launch a new browser window to change the PIN.